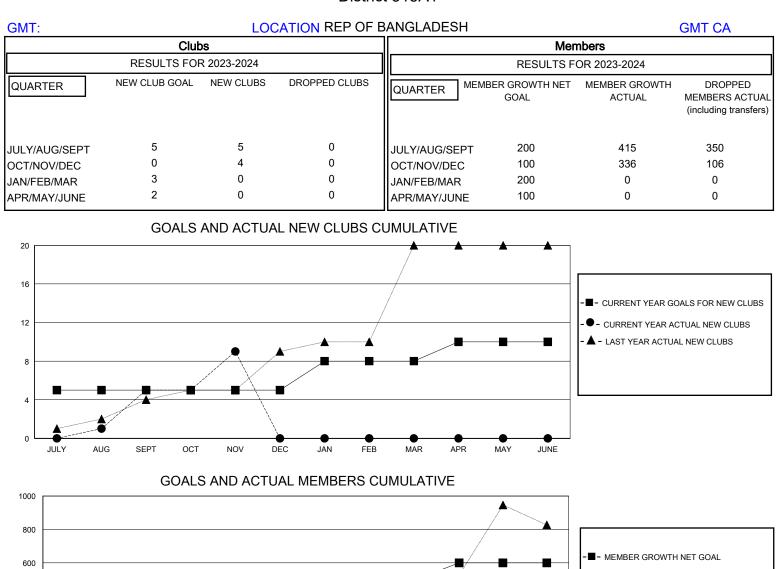

## District 315A1

Results as of: 11/30/2023

- MEMBER GROWTH ACTUAL - LAST YEAR MEMBERSHIP ACTUAL 400 200 0 -200 JULY SEPT ОСТ DEC FFB APR JUNE AUG NOV JAN MAR MAY

| DROPPED CLUBS: 0 |     | 36 CLUBS OF 167 ADDED 1 OR MORE<br>NEW MEMBERS | GENDER DISTRIBUTION          |                |       |
|------------------|-----|------------------------------------------------|------------------------------|----------------|-------|
|                  |     |                                                | MALE                         | 3,359 (77.25%) |       |
|                  |     |                                                | FEMALE                       | 989 (22.75%)   |       |
| DROPPED MEMBERS  |     |                                                |                              |                |       |
| DECEASED         | 0   | CLICK HERE FOR CUMULATIVE<br>MEMBERSHIP DATA   | TOTAL FAMILY UNIT MEMBERS    |                | 1,214 |
| CLUB CANCELLED   | 0   |                                                | FAMILY MEMBERS PAYING HALF 7 |                | 759   |
| OTHER 4          | 456 |                                                |                              |                | 759   |
| TOTAL 4          | 456 |                                                |                              |                |       |